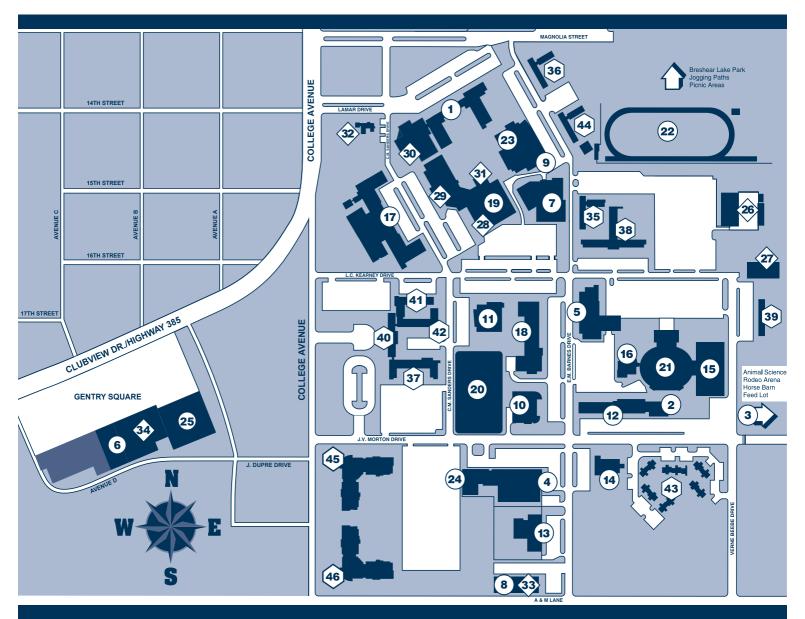

# LEVELLAND CAMPUS MAP

## **Key to Campus Buildings**

#### INSTRUCTIONAL BUILDINGS

- 1. Administration Building (AD) 2. Agriculture Building (AG)
- 3. Animal Science Center (ARENA)
- 4. Auto Diesel Shop (DSHOP)
- 5. Communications/English Building (CM)
- 6. Cosmetology (COSBL)
- 7. Creative Arts Building (CB)
- 8. Industrial Manufacturing/Emerging Technologies (IMET)
- 9. Christine Devitt Fine Arts Center (FA)
- 10. Law Enforcement Building (LE)
- 11. Library (LIB), STAR Center and Upward Bound (3rd Floor)
- 12. Math and Engineering Building (M)

- 13. Metals Technology Building (MT)
- 14. Natatorium (NAT)
- 15. Physical Education Building (PE)
- 16. Racquetball Courts
- 17. Science Building (S)
- 18. Technical Arts Center (TA)
- 19. Technology Center (TC)
- 20. Tennis Courts
- 21. Texan Dome (DOME)
- 22. Texan Track
- 23. Helen Devitt Jones Theatre for the Performing Arts (STAGE)
- 24. Welding Technology Building (WT)
- 25. Center for Allied Health Education (AH)

## ◆ NON-INSTRUCTIONAL BUILDINGS

- 26. Maintenance Building
- 27. Maintenance Warehouse
- 28. Student Health & Wellness
- 29. Student Center
- 30. Student Services Building (SS)
- 31. Texan Hall
- 32. Visitors Center
- 33. Development and Alumni Relations Office
- 34. Physical Plant Storage

#### **● RESIDENCE HALLS**

- 35. Forrest Hall
- 36. Frazier Hall
- 37. Gillespie Hall
- 38. Lamar Hall
- 39. Magee Hall
- 40. Marvin Baker Center
- 41. N. Sue Spencer Hall
- 42. S. Sue Spencer Hall
- 43. Smallwood Apartments
- 44. Stroud Hall
- 45. Nathan Tubb Hall
- 46. Southwest Hall

Rev. 08/17

SOUTH PLAINS COLLEG