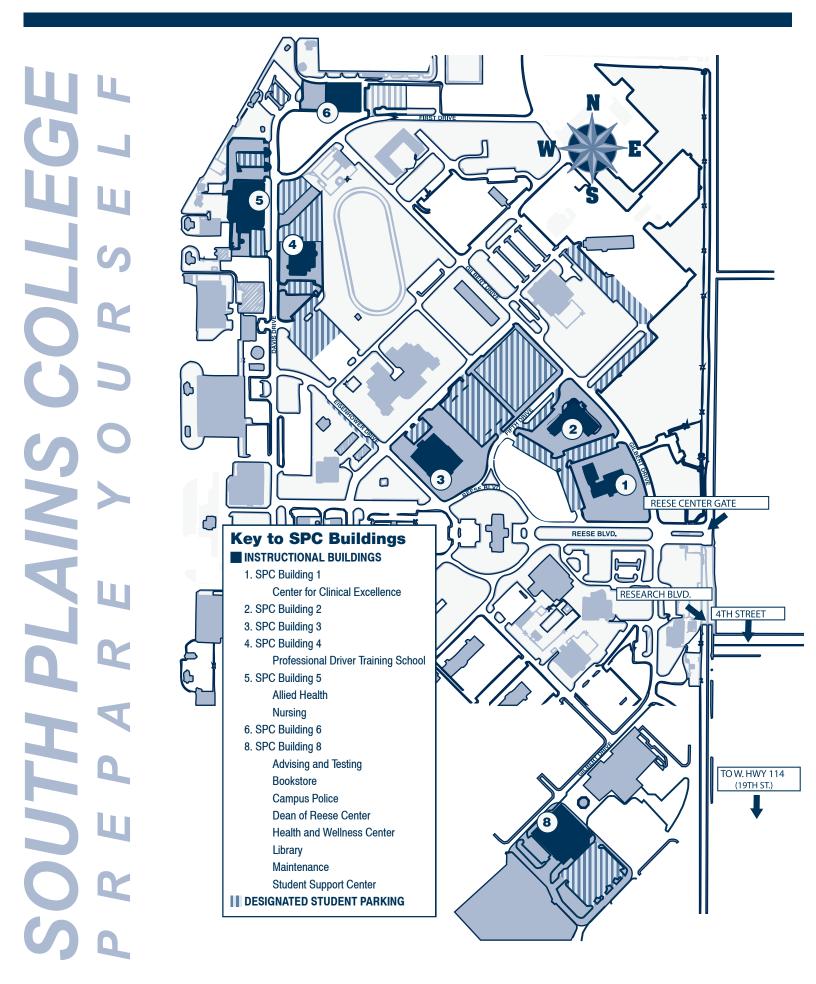

Texan Track
- 23. Helen Devitt Jones Theatre for the Performing Arts (STAGE)
- 24. Welding Technology Building (WT)
- 25. Center for Allied Health Education (AH)

## ◆ NON-INSTRUCTIONAL BUILDINGS

- 26. Maintenance Building
- 27. Maintenance Warehouse
- 28. Student Health & Wellness
- 29. Student Center
- 30. Student Services Building (SS)
- 31. Texan Hall
- 32. Visitors Center
- 33. Development and Alumni Relations Office
- 34. Physical Plant Storage

#### **● RESIDENCE HALLS**

- 35. Forrest Hall
- 36. Frazier Hall
- 37. Gillespie Hall
- 38. Lamar Hall
- 39. Magee Hall
- 40. Marvin Baker Center
- 41. N. Sue Spencer Hall
- 42. S. Sue Spencer Hall
- 43. Smallwood Apartments
- 44. Stroud Hall
- 45. Nathan Tubb Hall
- 46. Southwest Hall

Rev. 08/17

SOUTH PLAINS COLLEG

# REESE CAMPUS MAP